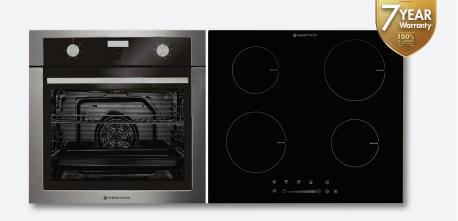

## Parmoo Pack 1-1

### 600MM 8 FUNCTION STAINLESS STEEL OVEN

#### OX7-3-6S-8-1 OVEN

- 76L Electric Oven
- 8 Functions
- Electric Timer
- Knob Control
- Triple Glazed Glass
- 7 Year Warranty

# 600MM INDUCTION FRAMELESS TOUCH CONTROL COOKTOP

#### HX-2-6NF-INDUCT COOKTOP

- 9 Power Settings
- 4 Heating Zones
- Induction Hob
- Touch Slider Control
- Child Lock
- Turbo Boost
- Heat Indicators
- 7 Year Warranty

This Parmoo Combo is perfect for your kiwi home. The 600mm built-in oven provides a large 76L usable capacity to fit a family size roast or any other large dish. Removable side racks and removable inner door glass make cleaning super easy. Combined with the 600mm Induction cooktop, this Parmoo 1-1 Pack is made to suit perfectly as a combo buy.