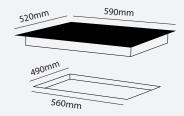

# 600MM INDUCTION FRAMELESS TOUCH CONTROL COOKTOP

#### HX-2-6NF-INDUCT COOKTOP

- 9 Power Settings
- 4 Heating Zones
- Induction Hob
- Touch Slider Control
- Child Lock
- Turbo Boost
- Heat Indicators
- 7 Year Warranty

This Parmoo Combo is perfect for your kiwi home. The 600mm built-in oven provides a large 76L usable capacity to fit a family size roast or any other large dish. Removable side racks and removable inner door glass make cleaning super easy. Combined with the 600mm Induction cooktop, this Parmoo 1-1 Pack is made to suit perfectly as a combo buy.