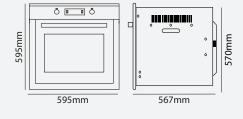

### 600MM 8 FUNCTION STAINLESS STEEL OVEN

#### OX7-3-6S-8-1 OVEN

- 76L Electric Oven
- 8 Functions
- Electric Timer
- Knob Control
- Triple Glazed Glass
- 7 Year Warranty